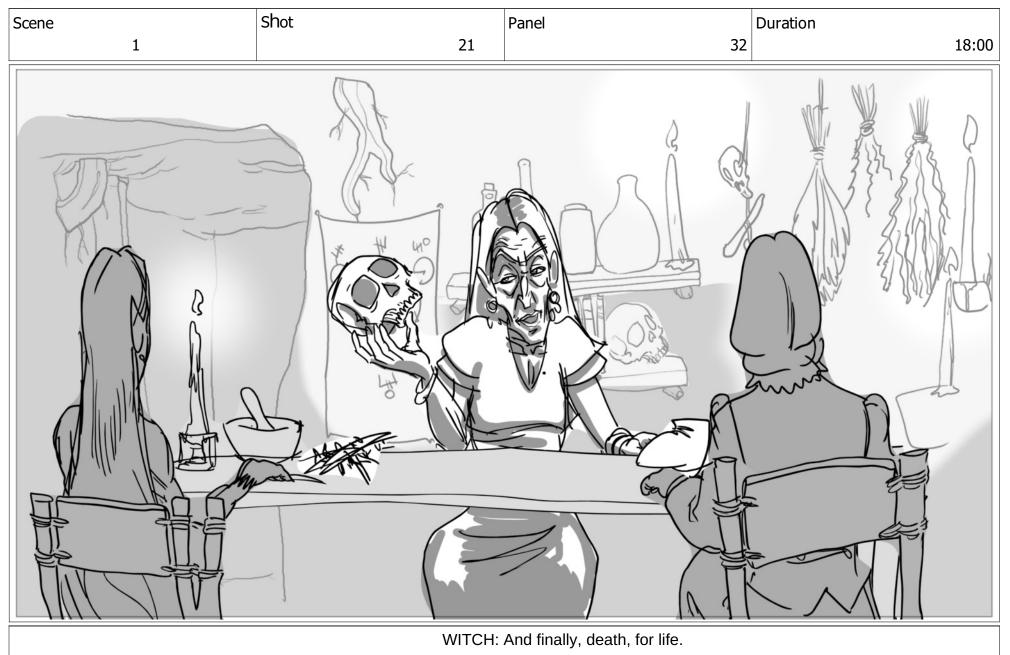

Page 30/32

WITCH: First, you need the herbs, for healing.

Page 31/32

WITCH: Then the poison, for death.

Page 32/32