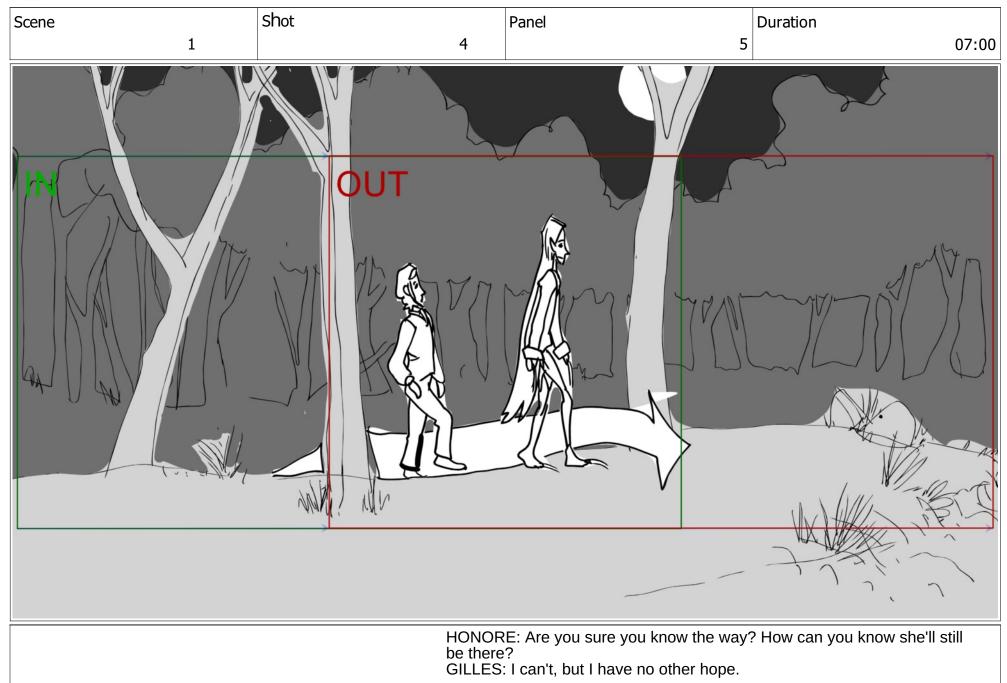

HILAIRE: Will they come looking for? GILLES: When they find you gone, I don't doubt.

HILAIRE: What would they do if they caught us?

GILLES: To you, maybe nothing... I'll be destroyed, of course.

HONORE: Gilles? How long were you kept there?